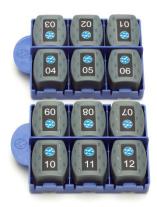

#### **Accessories**

Remotely identify and wiremap multiple cables without having to go back and forth with these RJ-45 remotes.

Identify up to 24 different cables using these RJ45 identifiers.

Remotely test up to 12 coax cables without having to go back and forth with these multiple coax remotes.