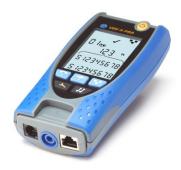

# Voice, Data and Video Cable Verifier

- Advanced Wiremapper
- Detects miswires, shorts and crossed pairs
- Tests RJ-45, RJ11, RJ-12, Coax,
- Tests UTP and STP cables
- Tone Generator for cable tracing
- Voltage Measurement & Protection
- Test installed cables with remote unit
- Detect cable length (Plus and Pro)
- Identify PoE, Voice and Data Services (Pro)
- Identify different cables using optional identifiers
- Test multiple cables fast using optional remote units
- Trace cables using optional amplifier probe

VDV II Series are easy to use cable testers that check the integrity of copper cables commonly found in domestic, commercial or industrial voice, data or video installations, including telephone wiring, data network and video/security cabling.

Employing state-of-the-art technology, VDV II offers functionality not previously available in a wiremapper. The advanced wiremap engine accurately displays complex wiring faults instantaneously whilst TDR (Time Domain Reflectometry) aides troubleshooting and improves on-site productivity.