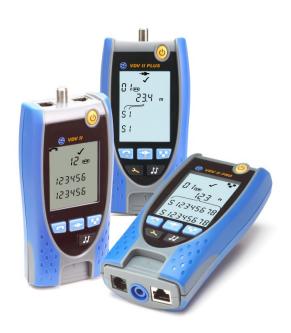

#### **VDVII**

# Voice, Data and Video Cable Verifier

- Advanced Wiremapper
- Detects miswires, shorts and crossed pairs
- Tests RJ-45, RJ11, RJ-12, Coax,
- Tests UTP and STP cables
- Tone Generator for cable tracing
- Voltage Measurement & Protection
- Test installed cables with remote unit
- Detect cable length (Plus and Pro)
- Identify PoE, Voice and Data Services (Pro)
- Identify different cables using optional identifiers
- Test multiple cables fast using optional remote units
- Trace cables using optional amplifier probe

VDV II Series are easy to use cable testers that check the integrity of copper cables commonly found in domestic, commercial or industrial voice, data or video installations, including telephone wiring, data network and video/security cabling.

## VDVII

- Test RJ-45, RJ-11, RJ-12, and Coax connectors
- Detect miswires, split pairs and shorts
- Generate analogue tone
- Detect voltage present on cables
- Use optional remote identifiers to identify up to 24 different cables

#### **VDVII PLUS**

## As above plus:

- Larger backlit display
- Carry case and short connection cables
- Detect length to open circuit
- Detect overall cable length

#### **VDVII PRO**

## As above plus:

- Detect length to open or short circuit using TDR
- PoE Service Detection and Voltage Information
- Phone Service Detection
- Ethernet Service Detection
- Network Speed Detection

| Includes                            | VDVII | VDVII Plus | VDVII Pro |
|-------------------------------------|-------|------------|-----------|
| Tester                              | •     | •          | •         |
| Dual Port Remote Unit               | •     | •          | •         |
| Coax Remote Unit                    | •     | •          | •         |
| Carry Case                          |       | •          | •         |
| Alkaline Battery                    | •     | •          | •         |
| User Manual                         | •     | •          | •         |
| RJ-45 to Alligator Clip Cable x 2   |       | •          | •         |
| Shielded RJ-45 Cable 150mm x 2      |       | •          | •         |
| RJ11/12 Cable 100mm x 2             |       | •          | •         |
| F-Type cable 230mm                  |       | •          | •         |
| F-81 Barrel Splice                  |       | •          | •         |
| BNC Female to F Type Male Adaptor   |       | •          | •         |
| BNC Female to F Type Female Adaptor |       | •          | •         |
| RCA Female to F Type Male Adaptor   |       | •          | •         |
| RCA Female to F Type Female Adaptor |       | •          | •         |
| Wallet wiring card                  |       | •          | •         |