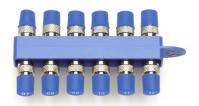

#### **Accessories**

Remotely identify and wiremap multiple cables without having to go back and forth with these RJ-45 remotes.

Identify up to 24 different cables using these RJ45 identifiers.

Remotely test up to 12 coax cables without having to go back and forth with these multiple coax remotes.