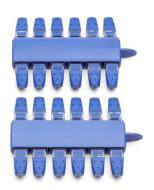

#### **Accessories**

Remotely identify and wiremap multiple cables without having to go back and forth with these RJ-45 remotes.

Identify up to 24 different cables using these RJ45 identifiers.

Remotely test up to 12 coax cables without having to go back and forth with these multiple coax remotes.