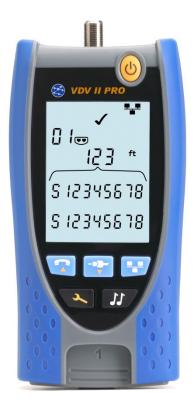

#### **VDVII PRO**

## As above plus:

- Detect length to open or short circuit using TDR
- PoE Service Detection and Voltage Information
- Phone Service Detection
- Ethernet Service Detection
- Network Speed Detection

| Includes                            | VDVII | VDVII Plus | VDVII Pro |
|-------------------------------------|-------|------------|-----------|
| Tester                              | •     | •          | •         |
| Dual Port Remote Unit               | •     | •          | •         |
| Coax Remote Unit                    | •     | •          | •         |
| Carry Case                          |       | •          | •         |
| Alkaline Battery                    | •     | •          | •         |
| User Manual                         | •     | •          | •         |
| RJ-45 to Alligator Clip Cable x 2   |       | •          | •         |
| Shielded RJ-45 Cable 150mm x 2      |       | •          | •         |
| RJ11/12 Cable 100mm x 2             |       | •          | •         |
| F-Type cable 230mm                  |       | •          | •         |
| F-81 Barrel Splice                  |       | •          | •         |
| BNC Female to F Type Male Adaptor   |       | •          | •         |
| BNC Female to F Type Female Adaptor |       | •          | •         |
| RCA Female to F Type Male Adaptor   |       | •          | •         |
| RCA Female to F Type Female Adaptor |       | •          | •         |
| Wallet wiring card                  |       | •          | •         |